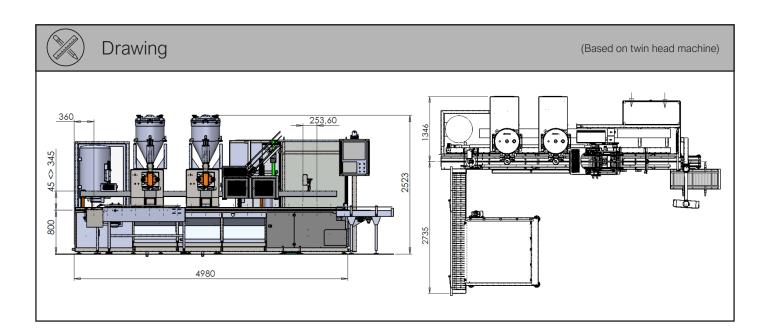

ple infeed systems possible, incl. pail denester
- Additional automation (f.e. leak detector, lid placer, cap feeder, etc.) possible
- Integration of up- and downstream machines, operator platforms, etc.
- Repeatable accuracy of 0.15% (peak deviation) possible under correct circumstances such as constant infeed pressure and no fluctuations in product density.



J. De Vree & C° Toekomstlaan 10 B-2170 Merksem BELGIUM +32 3 641 43 00 sales@devree.com technical@devree.com www.devree.com

## Performance

(Based on twin head machine)

### Estimated output (containers/minute)

500ml 30 - 38 11 26 - 34 2.5l 20 - 24 5l 16 - 20

#### Container dimensions

Diameter 40 - 240mm Height 60 - 360mm

#### Machine inputs

Approx. 30m³/h compressed air at 6 bar pressure

Approx. 4 kW electrical connection