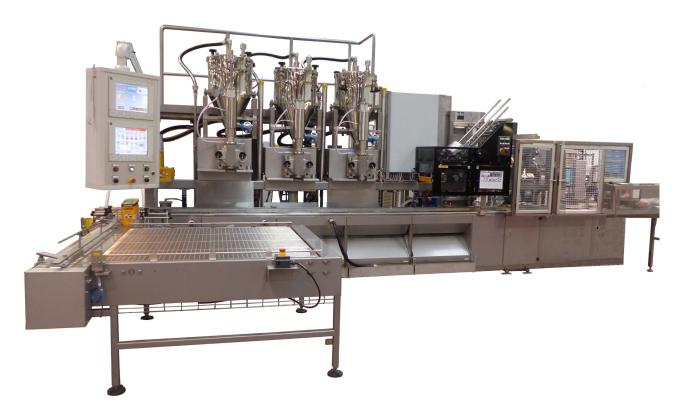

# V302 SERIES

High speed performance

Volumetric filling

PLC controls

# Specifications

- Automatic volumetric filling machine for low, medium or high viscous products
- Machine specialised for smaller can types (< 5l)
- Siemens PLC controlled machine with touch screen HMI, machine optionally in Atex design
- Servo driven can/pail transport with stainless steel chain with spigots and single step of 254mm
- Servo driven volumetric dosing unit(s), fully adjustable via HMI of machine
- Multiple dosing units possible for higher output or non-compatible products
- Fully automatic size change, including transport system, dosing unit(s), lid placer, etc.
- Open valve, capillary nozzle or antifoam nozzle for filling of various products
- CIP automatic cleaning cycle for water- or solvent based products
- In-line checkweigher possilbe
- Multiple infeed systems possible, incl. pail denester
- Additional automation (f.e. leak detector, lid placer, cap feeder, etc.) possible
- Integration of up- and downstream machines, operator platforms, etc.
- Repeatable accuracy of 0.15% (peak deviation) possible under correct circumstances such as constant infeed pressure and no fluctuations in product density.