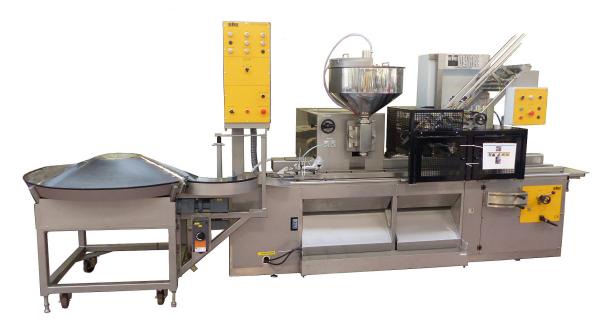

## Specifications

- Automatic volumetric filling machine for low, medium or high viscous products
- Can/pail transport with stainless steel chain with spigots and single step of 254mm
- Completely pneumatically driven
- Product wetted parts in stainless steel 316
- Piston stroke adjustable between 100ml and 5.000ml
- Volume adjustment with handwheel at the front of the machine
- Separate adjustment of filling and suction speed
- Open valve, capillary nozzle or antifoam nozzle for filling of various products
- Cleaning function integrated
- Level control on product hopper
- Closing station for press lids/caps or screw caps
- Central beam for height adjustment
- Easy size adjustment mechanism for transport system
- Automatic lid placer as option
- Leak detector as option
- Can infeed table or conveyor and accumulation conveyor as option
- Repeatable accuracy of 0.15% (peak deviation) possible under correct circumstances such as constant infeed pressure and no fluctuations in product density.

## Performance

Estimated output (containers/minute)

100ml 28 - 32 500ml 28 - 32 1l 26 - 30 2.5l 18 - 22 5l 15 - 18 Container dimensions

Diameter 40 - 240mm Height 60 - 360mm

Machine inputs

40m³/h of compressed air at 6 bar pressure