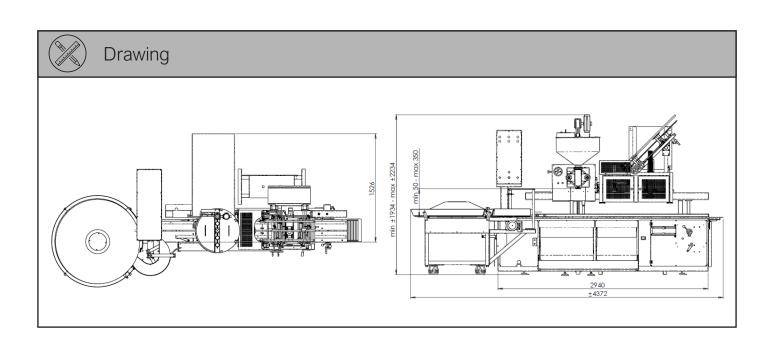

## Specifications

- Automatic volumetric filling machine for low, medium or high viscous products
- Can/pail transport with stainless steel chain with spigots and single step of 254mm
- Completely pneumatically driven
- Product wetted parts in stainless steel 316
- Piston stroke adjustable between 100ml and 5.000ml
- Volume adjustment with handwheel at the front of the machine
- Separate adjustment of filling and suction speed
- Open valve, capillary nozzle or antifoam nozzle for filling of various products
- Cleaning function integrated
- Level control on product hopper
- Closing station for press lids/caps or screw caps
- Central beam for height adjustment
- Easy size adjustment mechanism for transport system
- Automatic lid placer as option
- Leak detector as option
- Can infeed table or conveyor and accumulation conveyor as option
- Repeatable accuracy of 0.15% (peak deviation) possible under correct circumstances such as constant infeed pressure and no fluctuations in product density.

## Performance

Estimated output (containers/minute)

100ml 28 - 32 500ml 28 - 32 1l 26 - 30 2.5l 18 - 22 5l 15 - 18 Container dimensions

Diameter 40 - 240mm Height 60 - 360mm

Machine inputs

40m³/h of compressed air at 6 bar pressure