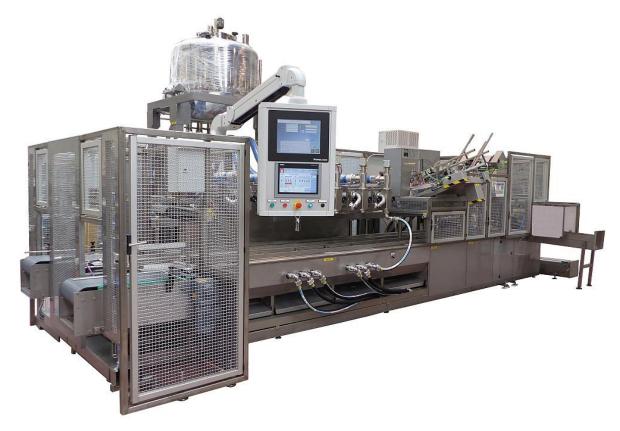

## V398 SERIES

High speed performance

Volumetric filling

Twin track machine

## Specifications

- Automatic volumetric filling machine for low, medium or high viscous products
- Machine specialised for larger can types (> 51)
- High speed filling line with low changeover and cleaning times
- Siemens PLC controlled machine with touch screen HMI, machine optionally in Atex design
- Servo driven can/pail transport in two lanes, stainless steel chains with spigots and single step of 432mm
- Servo driven volumetric dosing unit(s), multiple setups possible
- Open valve, capillary nozzle or antifoam nozzle for filling of various products
- All adjustments for the machine, incl. fully automatic size change via HMI of machine
- CIP automatic cleaning cycle for water- or solvent based products
- In-line checkweigher possilbe
- Multiple infeed systems possible, incl. pail denester
- Additional automation (f.e. leak detector, lid placer, cap feeder, etc.) possible
- Integration of up- and downstream machines, operator platforms, etc.
- Repeatable accuracy of 0.15% (peak deviation) possible under correct circumstances such as constant infeed pressure and no fluctuations in product density.