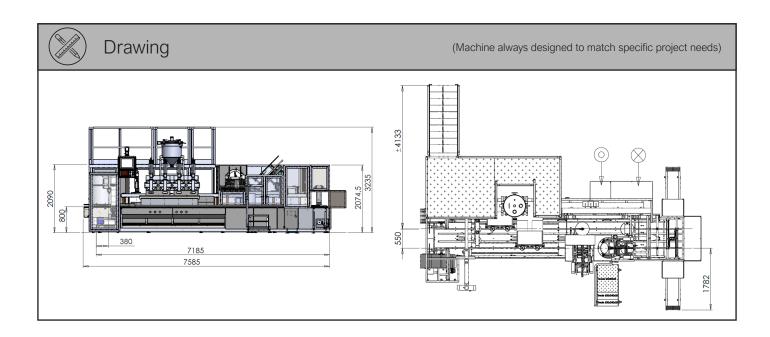

## Performance

Estimated output (containers/minute)

2.5l 56 - 60 5l 52 - 60 10l 36 - 44 15l 32 - 40 Container dimensions

Diameter 100 - 400mm Height 100 - 400mm

Machine inputs

Approx. 40m³/h compressed air at 6 bar pressure