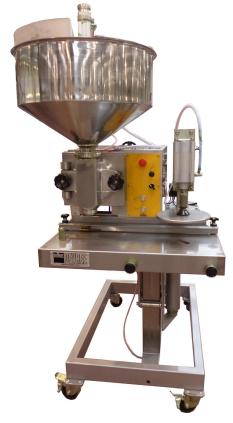

## Specifications

- Semi-automatic volumetric filling machine for low, medium or high viscous products
- Completely pneumatically driven or with servodrive for dosing unit
- Presenting table manually adjustable in height for different pack sizes
- Product wetted parts in stainless steel 316
- Piston stroke adjustable between 100ml and 5.000ml
- Volume adjustment with handwheel at the back or the front of the machine
- Separate adjustment of filling and suction speed
- Open valve, capillary nozzle or antifoam nozzle for filling of various products
- Cleaning function integrated
- Level control on product hopper
- Closing station for press lids/caps or screw caps
- Alternative designs possible for hopper and filling head
- Repeatable accuracy of 0.15% (peak deviation) possible under correct circumstances such as constant infeed pressure and no fluctuations in product density.