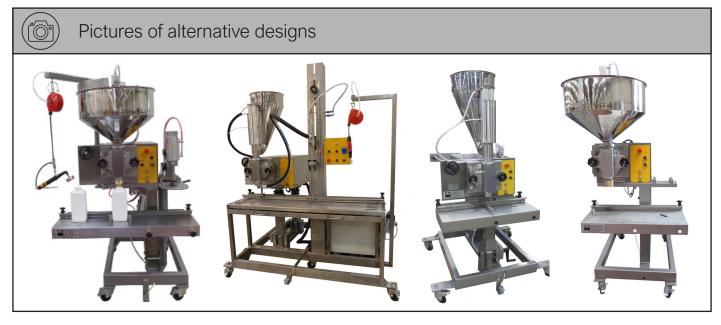

## Specifications

- Semi-automatic volumetric filling machine for low, medium or high viscous products
- Completely pneumatically driven or with servodrive for dosing unit
- Presenting table manually adjustable in height for different pack sizes
- Product wetted parts in stainless steel 316
- Piston stroke adjustable between 100ml and 5.000ml
- Volume adjustment with handwheel at the back or the front of the machine
- Separate adjustment of filling and suction speed
- Open valve, capillary nozzle or antifoam nozzle for filling of various products
- Cleaning function integrated
- Level control on product hopper
- Closing station for press lids/caps or screw caps
- Alternative designs possible for hopper and filling head
- Repeatable accuracy of 0.15% (peak deviation) possible under correct circumstances such as constant infeed pressure and no fluctuations in product density.