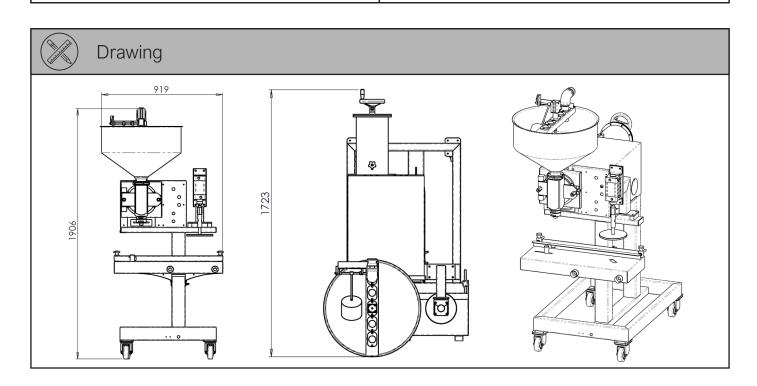

## Specifications

- Semi-automatic volumetric filling machine for low, medium or high viscous products
- Completely pneumatically driven or with servodrive for dosing unit
- Presenting table manually adjustable in height for different pack sizes
- Product wetted parts in stainless steel 316
- Piston stroke adjustable between 100ml and 5.000ml
- Volume adjustment with handwheel at the back or the front of the machine
- Separate adjustment of filling and suction speed
- Open valve, capillary nozzle or antifoam nozzle for filling of various products
- Cleaning function integrated
- Level control on product hopper
- Closing station for press lids/caps or screw caps
- Alternative designs possible for hopper and filling head
- Repeatable accuracy of 0.15% (peak deviation) possible under correct circumstances such as constant infeed pressure and no fluctuations in product density.