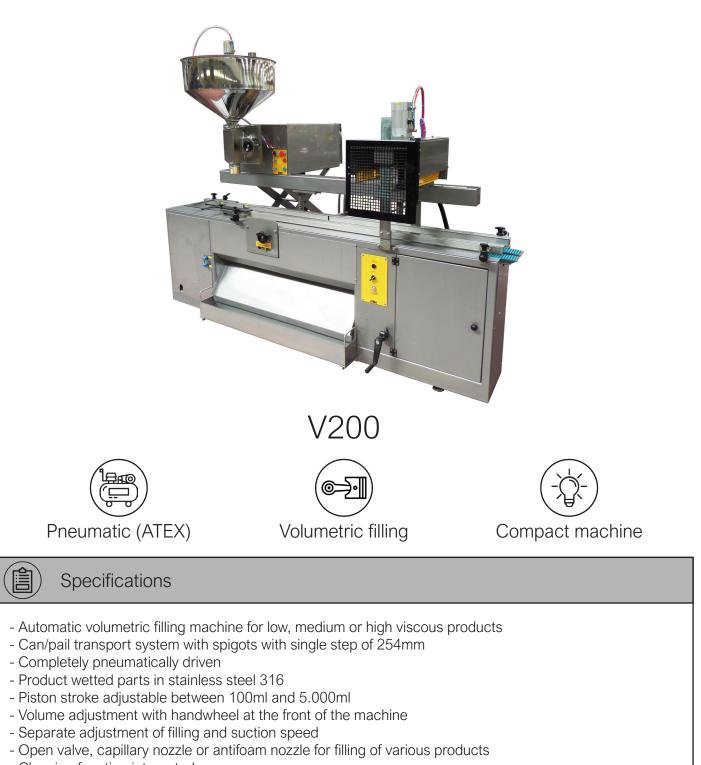

## DEVREE DEVREE

J. De Vree & C° Toekomstlaan 10 B-2170 Merksem BELGIUM +32 3 641 43 00 sales@devree.com technical@devree.com www.devree.com

- Cleaning function integrated
- Level control on product hopper
- Closing station for press lids/caps or screw caps
- Central beam for height adjustment
- Automatic lid placer as option
- Can infeed table or conveyor and accumulation conveyor as option
- Repeatable accuracy of 0.15% (peak deviation) possible under correct circumstances such as constant infeed pressure and no fluctuations in product density.