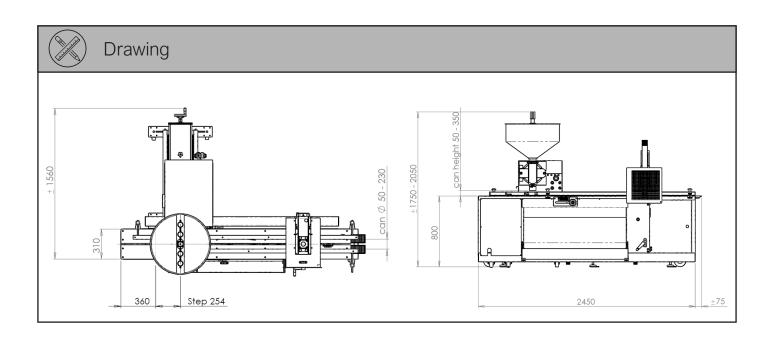

J. De Vree & C° Toekomstlaan 10 B-2170 Merksem BELGIUM +32 3 641 43 00 sales@devree.com technical@devree.com www.devree.com

| Performance          |                                                     |                                                                           |
|----------------------|-----------------------------------------------------|---------------------------------------------------------------------------|
| 100ml<br>500ml<br>1I | <u>output (containers/minute)</u><br>20<br>20<br>20 | <u>Container dimensions</u><br>Diameter 40 - 240mm<br>Height 60 - 360mm   |
| 2.51<br>51           | 15<br>12                                            | Machine inputs<br>25m <sup>3</sup> /h of compressed air at 6 bar pressure |