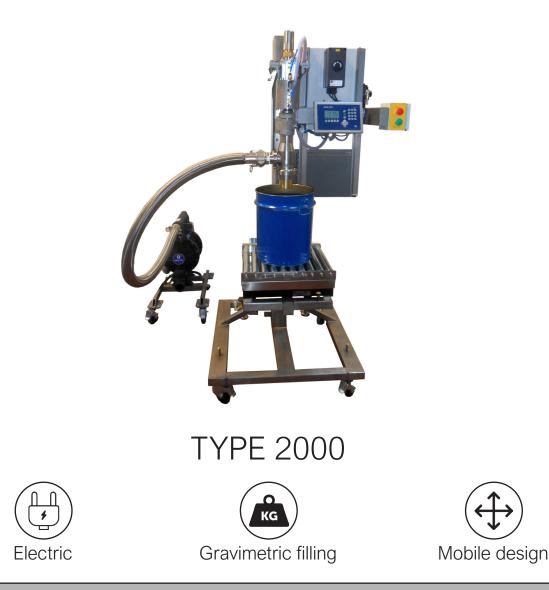

## Specifications

- Semi-automatic gravimetric filling machine for low, medium or high viscous products
- Mainly electrically driven
- Closed filling head for above level filling (DN32, DN50 or DN80)
- Double-stage filling actuator: course fill (high speed) and fine fill (high precision)
- Electronic scale up to 60kg, Mettler-Toledo
- Product wetted parts in stainless steel 316
- Presenting table at fixed height with rollers, filling head adjustable in height with handwheel and counter
- Electric and pneumatic control cabinet, machine available in non-Atex or Atex design
- Weight adjustment through terminal of electronic scale, recipe menu integrated
- Lid or cap closing devices available
- Below bunghole or below product level filling possible (option)
- Repeatable accuracy of 0.15% (peak deviation) possible under correct circumstances such as constant infeed pressure and no fluctuations in product density.