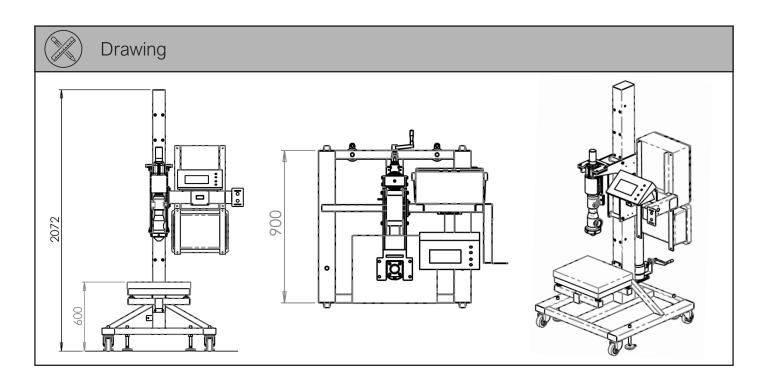

## Specifications

- Semi-automatic gravimetric filling machine for low, medium or high viscous products
- Mainly electrically driven
- Closed filling head for above level filling (DN32, DN50 or DN80)
- Double-stage filling actuator: course fill (high speed) and fine fill (high precision)
- Electronic scale up to 60kg, Mettler-Toledo
- Product wetted parts in stainless steel 316
- Presenting table at fixed height with rollers, filling head adjustable in height with handwheel and counter
- Electric and pneumatic control cabinet, machine available in non-Atex or Atex design
- Weight adjustment through terminal of electronic scale, recipe menu integrated
- Lid or cap closing devices available
- Below bunghole or below product level filling possible (option)
- Repeatable accuracy of 0.15% (peak deviation) possible under correct circumstances such as constant infeed pressure and no fluctuations in product density.