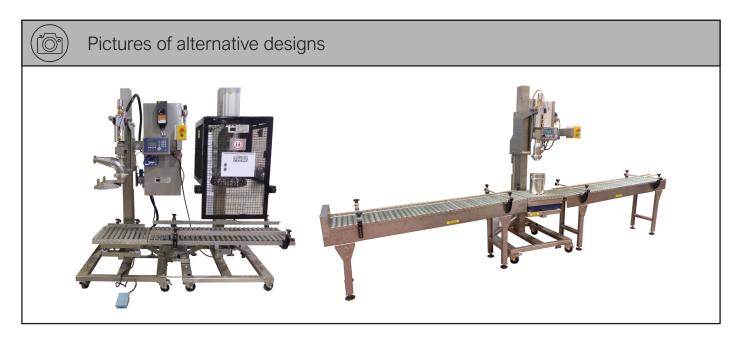

## Specifications

- Semi-automatic gravimetric filling machine for low, medium or high viscous products
- Mainly electrically driven
- Closed filling head for above level filling (DN32, DN50 or DN80)
- Double-stage filling actuator: course fill (high speed) and fine fill (high precision)
- Electronic scale up to 60kg, Mettler-Toledo
- Product wetted parts in stainless steel 316
- Presenting table at fixed height with rollers, filling head adjustable in height with handwheel and counter
- Electric and pneumatic control cabinet, machine available in non-Atex or Atex design
- Weight adjustment through terminal of electronic scale, recipe menu integrated
- Lid or cap closing devices available
- Below bunghole or below product level filling possible (option)
- Repeatable accuracy of 0.15% (peak deviation) possible under correct circumstances such as constant infeed pressure and no fluctuations in product density.