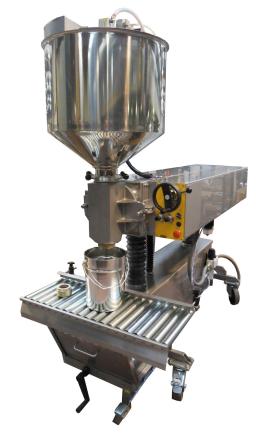

J. De Vree & C° Toekomstlaan 10 B-2170 Merksem BELGIUM +32 3 641 43 00 sales@devree.com technical@devree.com www.devree.com

VREEBASE - DU02

Volumetric filling

Mobile design

## Specifications

- Semi-automatic volumetric filling machine for low, medium or high viscous products
- Completely pneumatically driven
- Dosing unit adjustable in height with a swivel at the front of the machine
- Non-driven roller section under the filling station, at a height of 600mm
- Product wetted parts in stainless steel 316
- Piston stroke adjustable between 500ml and 20.000ml, dosing unit up to 25l volume as option
- Volume adjustment with handwheel at the front of the machine
- Separate adjustment of filling and suction speed
- Open valve, capillary nozzle or antifoam nozzle for filling of various products
- Cleaning function integrated
- Level control on product hopper
- Alternative designs possible for hopper and filling head
- Repeatable accuracy of 0.15% (peak deviation) possible under correct circumstances such as constant infeed pressure and no fluctuations in product density.

## Performance

Estimated output (containers/minute)

500ml 15 - 20 1l 15 - 20 5l 12 - 14 10l 10 - 12 20l 8 - 10 Container dimensions

Diameter 100 - 400mm Height 100 - 400mm

Machine inputs

60m³/h of compressed air at 6 bar pressure