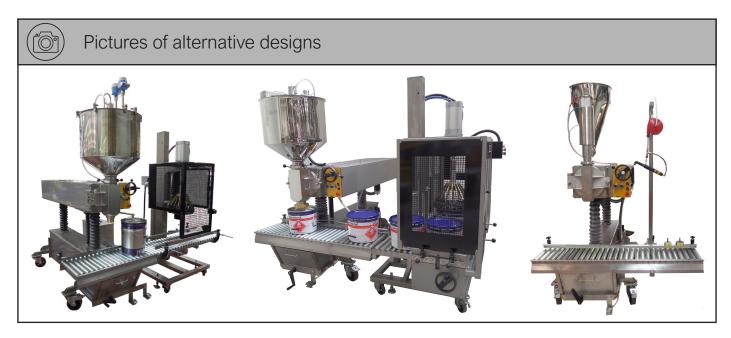

## Specifications

- Semi-automatic volumetric filling machine for low, medium or high viscous products
- Completely pneumatically driven
- Dosing unit adjustable in height with a swivel at the front of the machine
- Non-driven roller section under the filling station, at a height of 600mm
- Product wetted parts in stainless steel 316
- Piston stroke adjustable between 500ml and 20.000ml, dosing unit up to 25l volume as option
- Volume adjustment with handwheel at the front of the machine
- Separate adjustment of filling and suction speed
- Open valve, capillary nozzle or antifoam nozzle for filling of various products
- Cleaning function integrated
- Level control on product hopper
- Alternative designs possible for hopper and filling head
- Repeatable accuracy of 0.15% (peak deviation) possible under correct circumstances such as constant infeed pressure and no fluctuations in product density.