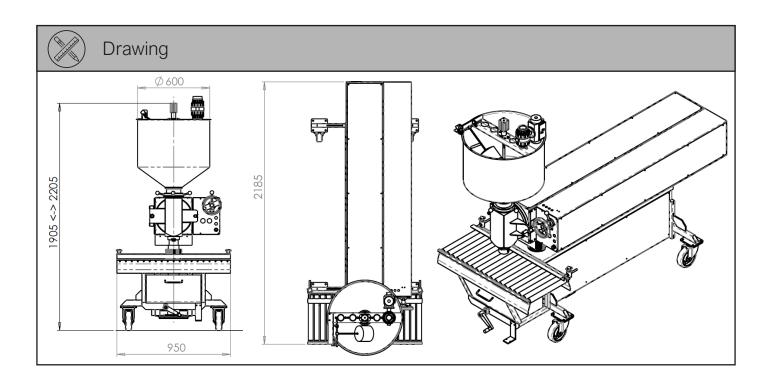

## Specifications

- Semi-automatic volumetric filling machine for low, medium or high viscous products
- Completely pneumatically driven
- Dosing unit adjustable in height with a swivel at the front of the machine
- Non-driven roller section under the filling station, at a height of 600mm
- Product wetted parts in stainless steel 316
- Piston stroke adjustable between 500ml and 20.000ml, dosing unit up to 25l volume as option
- Volume adjustment with handwheel at the front of the machine
- Separate adjustment of filling and suction speed
- Open valve, capillary nozzle or antifoam nozzle for filling of various products
- Cleaning function integrated
- Level control on product hopper
- Alternative designs possible for hopper and filling head
- Repeatable accuracy of 0.15% (peak deviation) possible under correct circumstances such as constant infeed pressure and no fluctuations in product density.